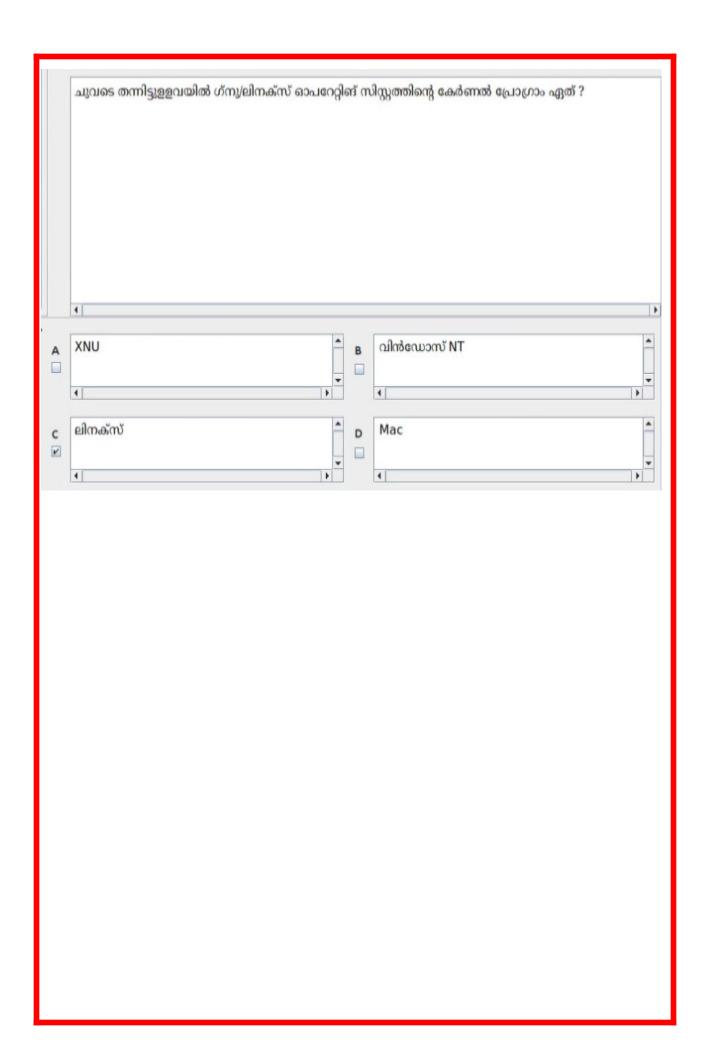

|
|     | Heading 1 ഹന്ന സൈലിൽ ഹൈറ് കിക്ക്                                                                                          |          |         | അവരത്ത ശ്രീർഷകം സെവര്റ്റ് ചെയ്ത ശേഷം                                                        |
|     | Heading 1 എന്ന സ്റ്റൈലിൽ റൈറ്റ് ക്ലിക്ക്<br>ചെയ്ത് Modify ക്ലിക്ക് ചെയ്യുക.                                               |          | В       |                                                                                             |
| A V | Heading 1 എന്ന സ്റ്റൈലിൽ റൈറ്റ് ക്ലിക്ക്<br>ചെയ്ത് Modify ക്ലിക്ക് ചെയ്യുക.                                               | ,        | В       | Heading 2 എന്ന സ്റ്റൈൽ തിരഞ്ഞെടുക്കുക.                                                      |































## THE END BY TECHS AND QUIZ