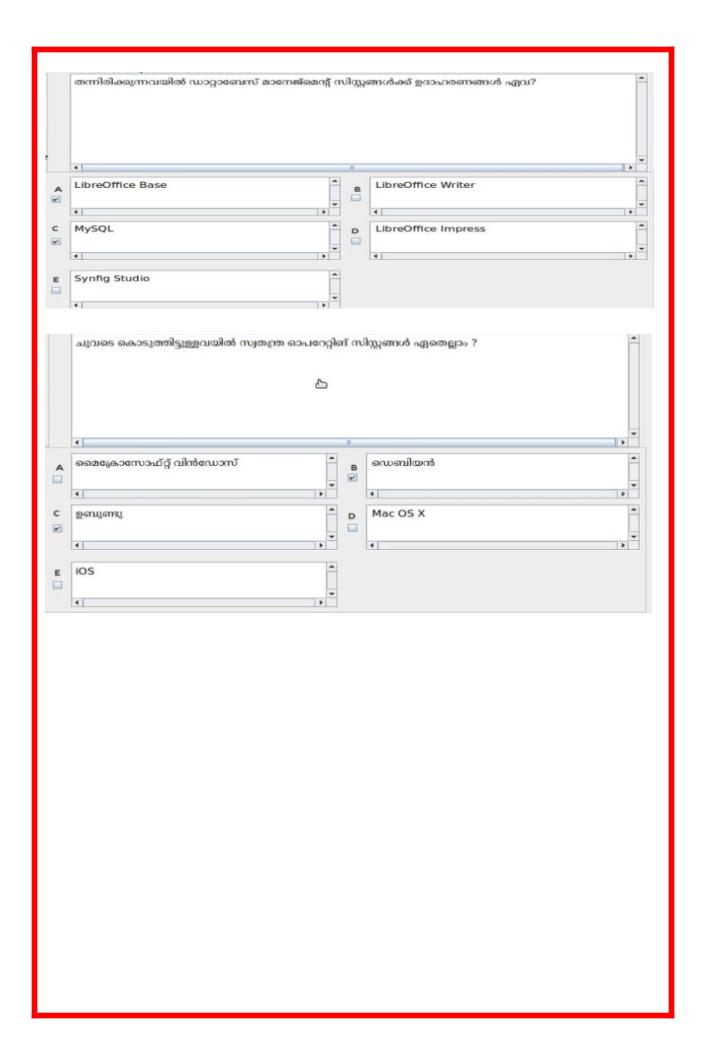

# IT Model Theory Questions And Answers 2025

ലിബർഓഫീസ് റൈറ്ററിലെ മെയിൽ മെർജ് സങ്കേതം ഉപയോഗിച്ച്, സ്കൂൾ കലോത്സവത്തിനാവശ്യമായ പങ്കാളിത്ത കാർഡുകൾ ഒരു പേജിൽ 4 കാർഡുകൾ എന്ന രീതിയിൽ തയാറാക്കണം. ഒരു കാർഡിൽ ഫീൽഡുകൾ ഉൾപ്പെടുത്തിയ ശേഷം അടുത്ത കാർഡിൽ ഫീൽഡുകൾ ഉൾപ്പെടുത്തുന്നതിന് ഏത് മാർഗമാണ് ഉപയോഗിക്കേണ്ടത്? **Techs And Quiz** Quantum G I S പ്രോജക്റ്റുകളിൽ, പാളികളുടെ എക്സ്റ്റൻഷൻ എന്താണ്? **Techs And Quiz** .qgs .shp .gis C സൺക്ലോക്ക് സോഫ്റ്റ്വെയറിൽ ന്യൂ ഡൽഹിയുടെ വിശദാംശങ്ങളാണ് ജാലകത്തിനു ചുവട്ടിലായി പ്രദർശിപ്പിക്കപ്പെട്ടിരിക്കുന്നത്. അഡ്ജസ്റ്റ് പ്രോഗ്രസ്സ് വാല്യൂ 1 day ആയി ക്രമീകരിച്ച ശേഷം മെനു ബാറിലെ B എന്ന ടൂളിൽ ക്ലിക്ക് ചെയ്താൽ സ്ഥലത്തിന്റെ വിശദാംശങ്ങളിൽ വരുന്ന മാറ്റം എന്തായിരിക്കും? 14:23:22 എന്നത് 14:22:22 എന്നായി മാറും 14:23:22 എന്നത് 14:24:22 എന്നായി മാറും Tue 26 Nov 2024 എന്നത് Wed 27 Nov2024 Tue 26 Nov 2024 എന്നത് Mon 25 Nov 2024 D എന്നായി മാറും എന്നായി മാറും