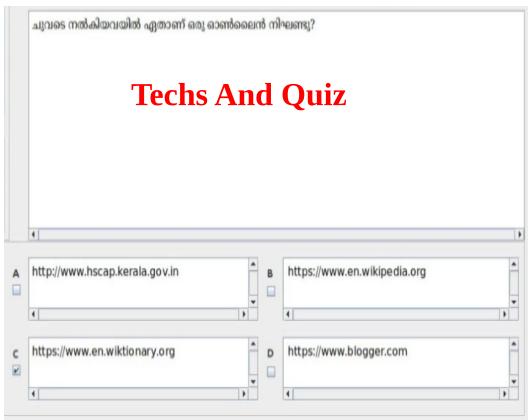

# IT Model Theory Questions And Answers 2025





































ലിബർഓഫീസ് റൈറ്ററിലെ മെയിൽ മെർജ് സങ്കേതം ഉപയോഗിച്ച്, സ്കൂൾ കലോത്സവത്തിനാവശ്യമായ പങ്കാളിത്ത കാർഡുകൾ ഒരു പേജിൽ 4 കാർഡുകൾ എന്ന രീതിയിൽ തയാറാക്കണം. ഒരു കാർഡിൽ ഫീൽഡുകൾ ഉൾപ്പെടുത്തിയ ശേഷം അടുത്ത കാർഡിൽ ഫീൽഡുകൾ ഉൾപ്പെടുത്തുന്നതിന് ഏത് മാർഗമാണ് ഉപയോഗിക്കേണ്ടത്? **Techs And Quiz** Quantum G I S പ്രോജക്റ്റുകളിൽ, പാളികളുടെ എക്സ്റ്റൻഷൻ എന്താണ്? **Techs And Quiz** .qgs .shp .gis C സൺക്ലോക്ക് സോഫ്റ്റ്വെയറിൽ ന്യൂ ഡൽഹിയുടെ വിശദാംശങ്ങളാണ് ജാലകത്തിനു ചുവട്ടിലായി പ്രദർശിപ്പിക്കപ്പെട്ടിരിക്കുന്നത്. അഡ്ജസ്റ്റ് പ്രോഗ്രസ്സ് വാല്യൂ 1 day ആയി ക്രമീകരിച്ച ശേഷം മെനു ബാറിലെ B എന്ന ടൂളിൽ ക്ലിക്ക് ചെയ്താൽ സ്ഥലത്തിന്റെ വിശദാംശങ്ങളിൽ വരുന്ന മാറ്റം എന്തായിരിക്കും? 14:23:22 എന്നത് 14:22:22 എന്നായി മാറും 14:23:22 എന്നത് 14:24:22 എന്നായി മാറും Tue 26 Nov 2024 എന്നത് Wed 27 Nov2024 Tue 26 Nov 2024 എന്നത് Mo