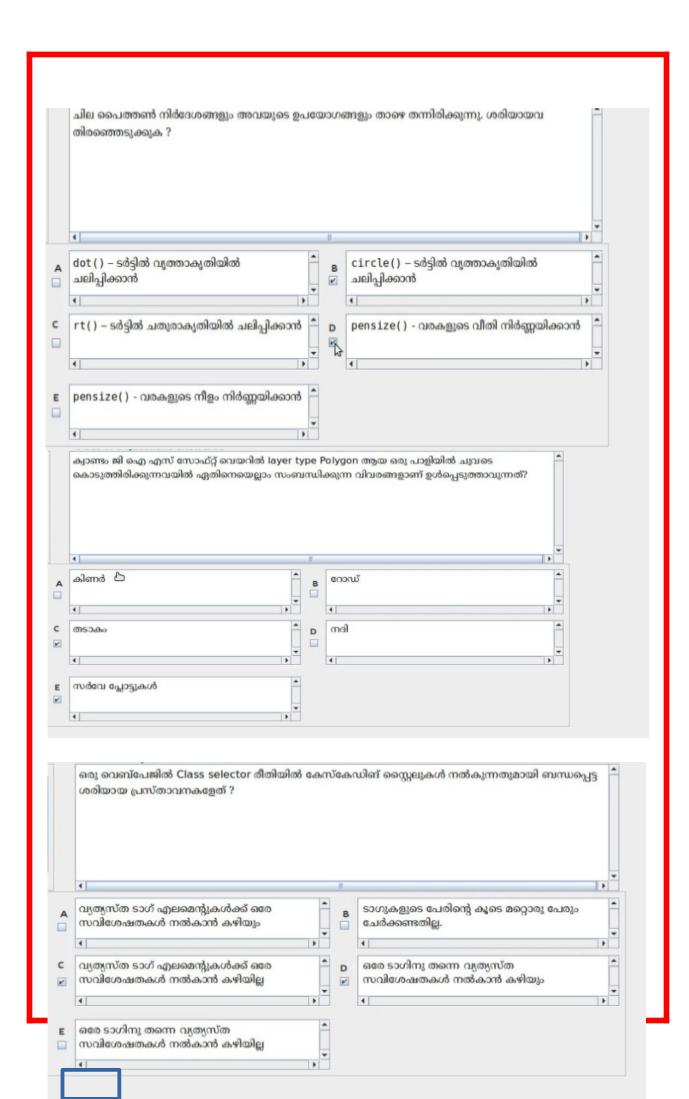

# IT Model Theory Questions And Answers 2025





































ലിബർഓഫീസ് റൈറ്ററിലെ മെയിൽ മെർജ് സങ്കേതം ഉപയോഗിച്ച്, സ്കൂൾ കലോത്സവത്തിനാവശ്യമായ പങ്കാളിത്ത കാർഡുകൾ ഒരു പേജിൽ 4 കാർഡുകൾ എന്ന രീതിയിൽ തയാറാക്കണം. ഒരു കാർഡിൽ ഫീൽഡുകൾ ഉൾപ്പെടുത്തിയ ശേഷം അടുത്ത കാർഡിൽ ഫീൽഡുകൾ ഉൾപ്പെടുത്തുന്നതിന് ഏത് മാർഗമാണ് ഉപയോഗിക്കേണ്ടത്? **Techs And Quiz** Quantum G I S പ്രോജക്റ്റുകളിൽ, പാളികളുടെ എക്സ്റ്റൻഷൻ എന്താണ്? **Techs And Quiz** .qgs .shp .gis C സൺക്ലോക്ക് സോഫ്റ്റ്വെയറിൽ ന്യൂ ഡൽഹിയുടെ വിശദാംശങ്ങളാണ് ജാലകത്തിനു ചുവട്ടിലായി പ്രദർശിപ്പിക്കപ്പെട്ടിരിക്കുന്നത്. അഡ്ജസ്റ്റ് പ്രോഗ്രസ്സ് വാല്യൂ 1 day ആയി ക്രമീകരിച്ച ശേഷം മെനു ബാറിലെ B എന്ന ടൂളിൽ ക്ലിക്ക് ചെയ്താൽ സ്ഥലത്തിന്റെ വിശദാംശങ്ങളിൽ വരുന്ന മാറ്റം എന്തായിരിക്കും? 14:23:22 എന്നത് 14:22:22 എന്നായി മാറും 14:23:22 എന്നത് 14:24:22 എന്നായി മാറും Tue 26 Nov 2024 എന്നത് Wed 27 Nov2024 Tue 26 Nov 2024 എന്നത് Mon 25 N