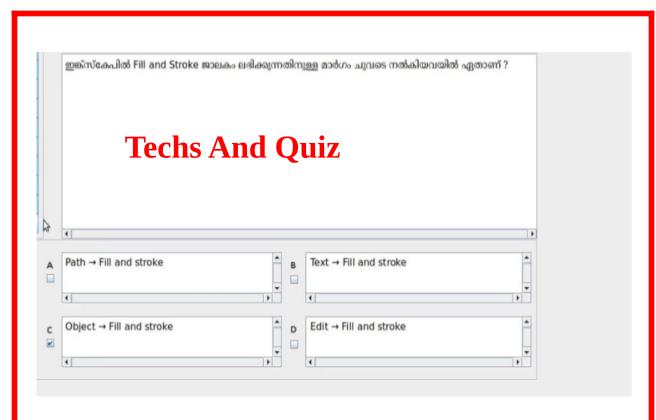

# IT Model Theory Questions And Answers 2025





































ലിബർഓഫീസ് റൈറ്ററിലെ മെയിൽ മെർജ് സങ്കേതം ഉപയോഗിച്ച്, സ്കൂൾ കലോത്സവത്തിനാവശ്യമായ പങ്കാളിത്ത കാർഡുകൾ ഒരു പേജിൽ 4 കാർഡുകൾ എന്ന രീതിയിൽ തയാറാക്കണം. ഒരു കാർഡിൽ ഫീൽഡുകൾ ഉൾപ്പെടുത്തിയ ശേഷം അടുത്ത കാർഡിൽ ഫീൽഡുകൾ ഉൾപ്പെടുത്തുന്നതിന് ഏത് മാർഗമാണ് ഉപയോഗിക്കേണ്ടത്? **Techs And Quiz** Quantum G I S പ്രോജക്റ്റുകളിൽ, പാളികളുടെ എക്സ്റ്റൻഷൻ എന്താണ്? **Techs And Quiz** .qgs .shp .gis C സൺക്ലോക്ക് സോഫ്റ്റ്വെയറിൽ ന്യൂ ഡൽഹിയുടെ വിശദാംശങ്ങളാണ് ജാലകത്തിനു ചുവട്ടിലായി പ്രദർശിപ്പിക്കപ്പെട്ടിരിക്കുന്നത്. അഡ്ജസ്റ്റ് പ്രോഗ്രസ്സ് വാല്യൂ 1 day ആയി ക്രമീകരിച്ച ശേഷം മെനു ബാറിലെ B എന്ന ടൂളിൽ ക്ലിക്ക് ചെയ്താൽ സ്ഥലത്തിന്റെ വിശദാംശങ്ങളിൽ വരുന്ന മാറ്റം എന്തായിരിക്കും? 14:23:22 എന്നത് 14:22:22 എന്നായി മാറും 14:23:22 എന്നത് 14:24:22 എന്നായി മാറും Tue 26 Nov 2024 എന്നത് Wed 27 Nov2024 Tue 26 Nov 2024 എന്നത് Mon