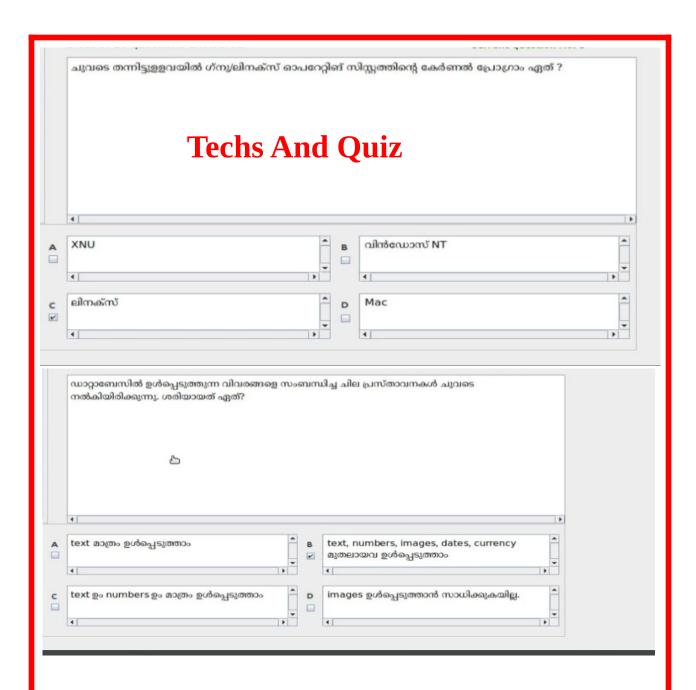

# IT Model Theory Questions And Answers 2025





































ലിബർഓഫീസ് റൈറ്ററിലെ മെയിൽ മെർജ് സങ്കേതം ഉപയോഗിച്ച്, സ്കൂൾ കലോത്സവത്തിനാവശ്യമായ പങ്കാളിത്ത കാർഡുകൾ ഒരു പേജിൽ 4 കാർഡുകൾ എന്ന രീതിയിൽ തയാറാക്കണം. ഒരു കാർഡിൽ ഫീൽഡുകൾ ഉൾപ്പെടുത്തിയ ശേഷം അടുത്ത കാർഡിൽ ഫീൽഡുകൾ ഉൾപ്പെടുത്തുന്നതിന് ഏത് മാർഗമാണ് ഉപയോഗിക്കേണ്ടത്? **Techs And Quiz** Quantum G I S പ്രോജക്റ്റുകളിൽ, പാളികളുടെ എക്സ്റ്റൻഷൻ എന്താണ്? **Techs And Quiz** .qgs .shp .gis C സൺക്ലോക്ക് സോഫ്റ്റ്വെയറിൽ ന്യൂ ഡൽഹിയുടെ വിശദാംശങ്ങളാണ് ജാലകത്തിനു ചുവട്ടിലായി പ്രദർശിപ്പിക്കപ്പെട്ടിരിക്കുന്നത്. അഡ്ജസ്റ്റ് പ്രോഗ്രസ്സ് വാല്യൂ 1 day ആയി ക്രമീകരിച്ച ശേഷം മെനു ബാറിലെ B എന്ന ടൂളിൽ ക്ലിക്ക് ചെയ്താൽ സ്ഥലത്തിന്റെ വിശദാംശങ്ങളിൽ വരുന്ന മാറ്റം എന്തായിരിക്കും? 14:23:22 എന്നത് 14:22:22 എന്നായി മാറും 14:23:22 എന്നത് 14:24:22 എന്നായി മാറും Tue 26 Nov 2024 എന്നത് Wed 27 Nov2024 Tue 26 Nov 2024 എന്നത