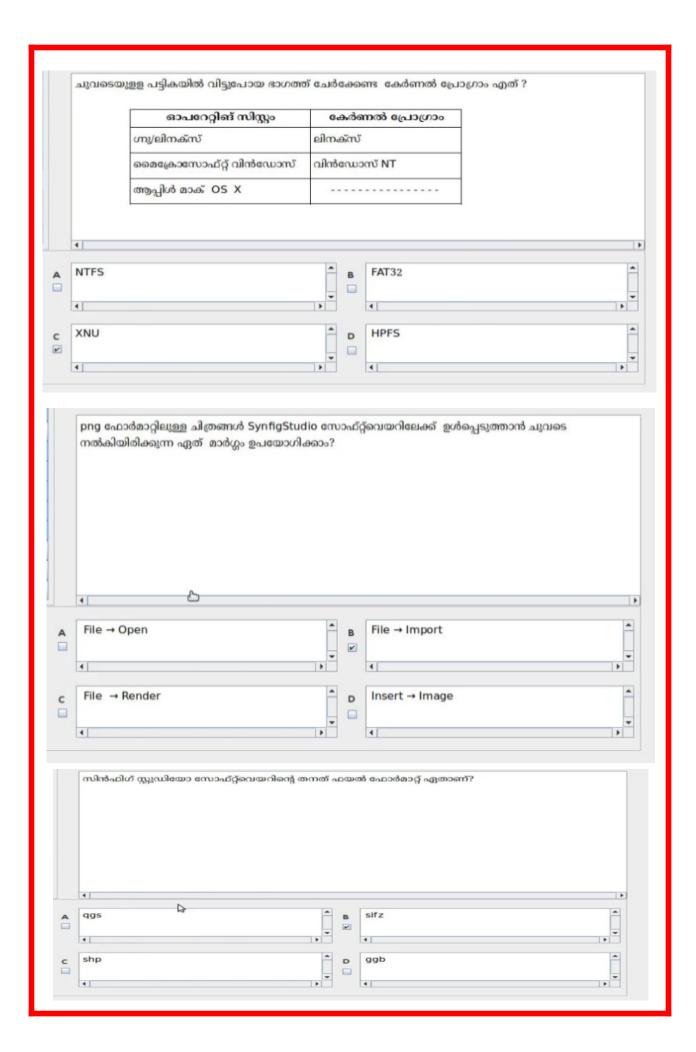

ശ്യമായ പങ്കാളിത്ത കാർഡുകൾ ഒരു പേജിൽ 4 കാർഡുകൾ എന്ന രീതിയിൽ തയാറാക്കണം. ഒരു കാർഡിൽ ഫീൽഡുകൾ ഉൾപ്പെടുത്തിയ ശേഷം അടുത്ത കാർഡിൽ ഫീൽഡുകൾ ഉൾപ്പെടുത്തുന്നതിന് ഏത് മാർഗമാണ് ഉപയോഗിക്കേണ്ടത്? **Techs And Quiz** Quantum G I S പ്രോജക്റ്റുകളിൽ, പാളികളുടെ എക്സ്റ്റൻഷൻ എന്താണ്? **Techs And Quiz** .qgs .shp .gis C സൺക്ലോക്ക് സോഫ്റ്റ്വെയറിൽ ന്യൂ ഡൽഹിയുടെ വിശദാംശങ്ങളാണ് ജാലകത്തിനു ചുവട്ടിലായി പ്രദർശിപ്പിക്കപ്പെട്ടിരിക്കുന്നത്. അഡ്ജസ്റ്റ് പ്രോഗ്രസ്സ് വാല്യൂ 1 day ആയി ക്രമീകരിച്ച ശേഷം മെനു ബാറിലെ B എന്ന ടൂളിൽ ക്ലിക്ക് ചെയ്താൽ സ്ഥലത്തിന്റെ വിശദാംശങ്ങളിൽ വരുന്ന മാറ്റം എന്തായിരിക്കും? 14:23:22 എന്നത് 14:22:22 എന്നായി മാറും 14:23:22 എന്നത് 14:24:22 എന്നായി മാറും Tue 26 Nov 2024 എന്നത് Wed 27 Nov2024 Tue 26 Nov 2024 എന്നത് Mon 25 Nov 2024 D എന്നായി മാറും എന്നായി മാറും





**Techs And Quiz** 











































|     | ലിബർഓഫീസ് റൈറ്ററിൽ തയാറാക്കിയ ഒരു<br>സങ്കേതം ഉപയോഗിച്ച് ഉള്ളടക്കപ്പട്ടിക ചേർത്ത<br>മുൾപ്പെടുന്ന പേജിലേക്ക് പോകുന്നതിന് ചെ | പ്രോ     | മ ക്    | ole undeled Table of Contents and Index                                                     |
|-----|---------------------------------------------------------------------------------------------------------------------------|----------|---------|---------------------------------------------------------------------------------------------|
|     |                                                                                                                           |          | ന്ട്. ഉ | ള്ളടക്കപ്പട്ടികയിൽ നിന്ന് ആമുഖം എന്ന ശീർഷക                                                  |
|     |