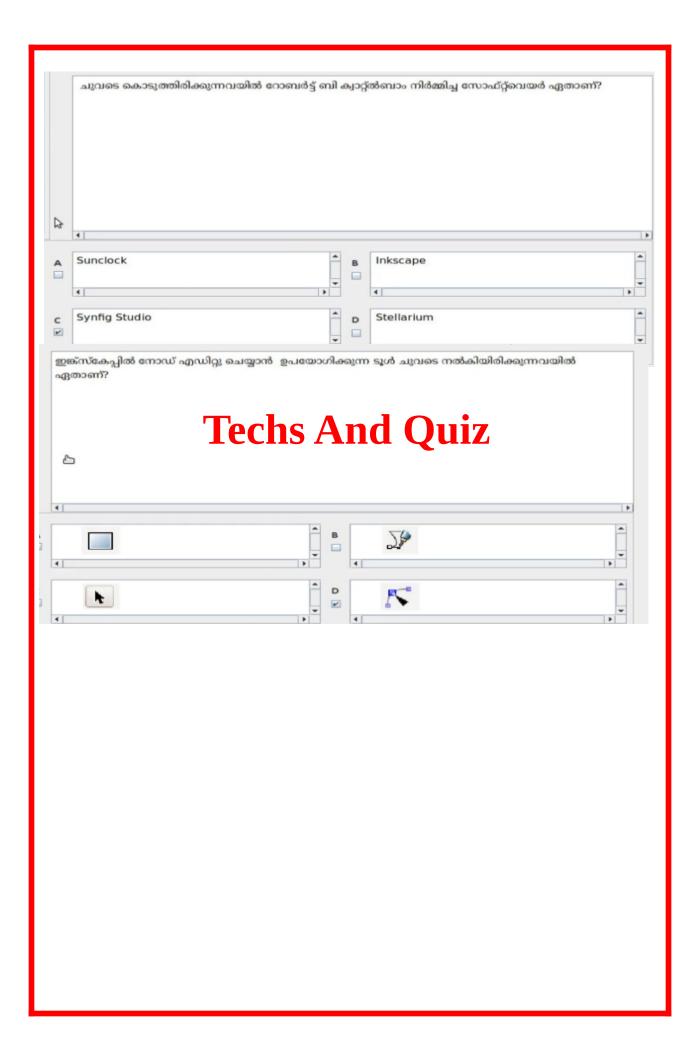

കാളിത്ത കാർഡുകൾ ഒരു പേജിൽ 4 കാർഡുകൾ എന്ന രീതിയിൽ തയാറാക്കണം. ഒരു കാർഡിൽ ഫീൽഡുകൾ ഉൾപ്പെടുത്തിയ ശേഷം അടുത്ത കാർഡിൽ ഫീൽഡുകൾ ഉൾപ്പെടുത്തുന്നതിന് ഏത് മാർഗമാണ് ഉപയോഗിക്കേണ്ടത്? **Techs And Quiz** Quantum G I S പ്രോജക്റ്റുകളിൽ, പാളികളുടെ എക്സ്റ്റൻഷൻ എന്താണ്? **Techs And Quiz** .qgs .shp .gis C സൺക്ലോക്ക് സോഫ്റ്റ്വെയറിൽ ന്യൂ ഡൽഹിയുടെ വിശദാംശങ്ങളാണ് ജാലകത്തിനു ചുവട്ടിലായി പ്രദർശിപ്പിക്കപ്പെട്ടിരിക്കുന്നത്. അഡ്ജസ്റ്റ് പ്രോഗ്രസ്സ് വാല്യൂ 1 day ആയി ക്രമീകരിച്ച ശേഷം മെനു ബാറിലെ B എന്ന ടൂളിൽ ക്ലിക്ക് ചെയ്താൽ സ്ഥലത്തിന്റെ വിശദാംശങ്ങളിൽ വരുന്ന മാറ്റം എന്തായിരിക്കും? 14:23:22 എന്നത് 14:22:22 എന്നായി മാറും 14:23:22 എന്നത് 14:24:22 എന്നായി മാറും Tue 26 Nov 2024 എന്നത് Wed 27 Nov2024 Tue 26 Nov 2024 എന്നത് Mon 25 Nov 2024 D എന്നായി മാറും എന്നായി മാറും





**Techs And Quiz** 











































|     | ലിബർഓഫീസ് റൈറ്ററിൽ തയാറാക്കിയ ഒരു<br>സങ്കേതം ഉപയോഗിച്ച് ഉള്ളടക്കപ്പട്ടിക ചേർത്ത<br>മുൾപ്പെടുന്ന പേജിലേക്ക് പോകുന്നതിന് ചെ | പ്രോ     | മ ക്    | ole undeled Table of Contents and Index                                                     |
|-----|---------------------------------------------------------------------------------------------------------------------------|----------|---------|---------------------------------------------------------------------------------------------|
|     |                                                                                                                           |          | ന്ട്. ഉ | ള്ളടക്കപ്പട്ടികയിൽ നിന്ന് ആമുഖം എന്ന ശീർഷക                                                  |
|     |