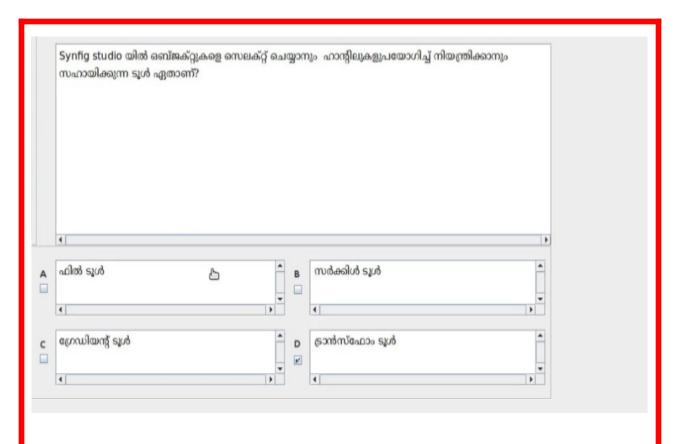

# IT Model Theory Questions And Answers 2025





































ലിബർഓഫീസ് റൈറ്ററിലെ മെയിൽ മെർജ് സങ്കേതം ഉപയോഗിച്ച്, സ്കൂൾ കലോത്സവത്തിനാവശ്യമായ പങ്കാളിത്ത കാർഡുകൾ ഒരു പേജിൽ 4 കാർഡുകൾ എന്ന രീതിയിൽ തയാറാക്കണം. ഒരു കാർഡിൽ ഫീൽഡുകൾ ഉൾപ്പെടുത്തിയ ശേഷം അടുത്ത കാർഡിൽ ഫീൽഡുകൾ ഉൾപ്പെടുത്തുന്നതിന് ഏത് മാർഗമാണ് ഉപയോഗിക്കേണ്ടത്? **Techs And Quiz** Quantum G I S പ്രോജക്റ്റുകളിൽ, പാളികളുടെ എക്സ്റ്റൻഷൻ എന്താണ്? **Techs And Quiz** .qgs .shp .gis C സൺക്ലോക്ക് സോഫ്റ്റ്വെയറിൽ ന്യൂ ഡൽഹിയുടെ വിശദാംശങ്ങളാണ് ജാലകത്തിനു ചുവട്ടിലായി പ്രദർശിപ്പിക്കപ്പെട്ടിരിക്കുന്നത്. അഡ്ജസ്റ്റ് പ്രോഗ്രസ്സ് വാല്യൂ 1 day ആയി ക്രമീകരിച്ച ശേഷം മെനു ബാറിലെ B എന്ന ടൂളിൽ ക്ലിക്ക് ചെയ്താൽ സ്ഥലത്തിന്റെ വിശദാംശങ്ങളിൽ വരുന്ന മാറ്റം എന്തായിരിക്കും? 14:23:22 എന്നത് 14:22:22 എന്നായി മാറും 14:23:22 എന്നത് 14:24:22 എന്നായി മാറും Tue 26 Nov 2024 എന്നത് Wed 27 Nov2024 Tue 26 Nov 2024 എന്നത്