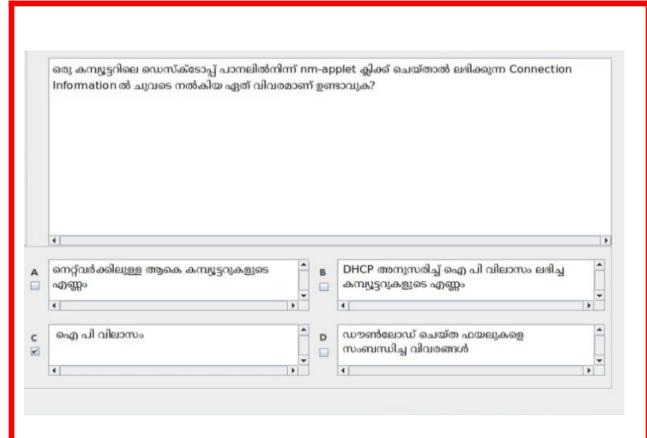

# IT Model Theory Questions And Answers 2025

ലിബർഓഫീസ് റൈറ്ററിലെ മെയിൽ മെർജ് സങ്കേതം ഉപയോഗിച്ച്, സ്കൂൾ കലോത്സവത്തിനാവശ്യമായ പങ്കാളിത്ത കാർഡുകൾ ഒരു പേജിൽ 4 കാർഡുകൾ എന്ന രീതിയിൽ തയാറാക്കണം. ഒരു കാർഡിൽ ഫീൽഡുകൾ ഉൾപ്പെടുത്തിയ ശേഷം അടുത്ത കാർഡിൽ ഫീൽഡുകൾ ഉൾപ്പെടുത്തുന്നതിന് ഏത് മാർഗമാണ് ഉപയോഗിക്കേണ്ടത്? **Techs And Quiz** Quantum G I S പ്രോജക്റ്റുകളിൽ, പാളികളുടെ എക്സ്റ്റൻഷൻ എന്താണ്? **Techs And Quiz** .qgs .shp .gis C സൺക്ലോക്ക് സോഫ്റ്റ്വെയറിൽ ന്യൂ ഡൽഹിയുടെ വിശദാംശങ്ങളാണ് ജാലകത്തിനു ചുവട്ടിലായി പ്രദർശിപ്പിക്കപ്പെട്ടിരിക്കുന്നത്. അഡ്ജസ്റ്റ് പ്രോഗ്രസ്സ് വാല്യൂ 1 day ആയി ക്രമീകരിച്ച ശേഷം മെനു ബാറിലെ B എന്ന ടൂളിൽ ക്ലിക്ക് ചെയ്താൽ സ്ഥലത്തിന്റെ വിശദാംശങ്ങളിൽ വരുന്ന മാറ്റം എന്തായിരിക്കും? 14:23:22 എന്നത് 14:22:22 എന്നായി മാറും 14:23:22 എന്നത് 14:24:22 എന്നായി മാറും Tue 26 Nov 2024 എന്നത് Wed 27 Nov2024 Tue 26 Nov 2024 എന്നത് Mon 25 Nov 2024 D എന്നായി മാറും എന്നായി മാറും