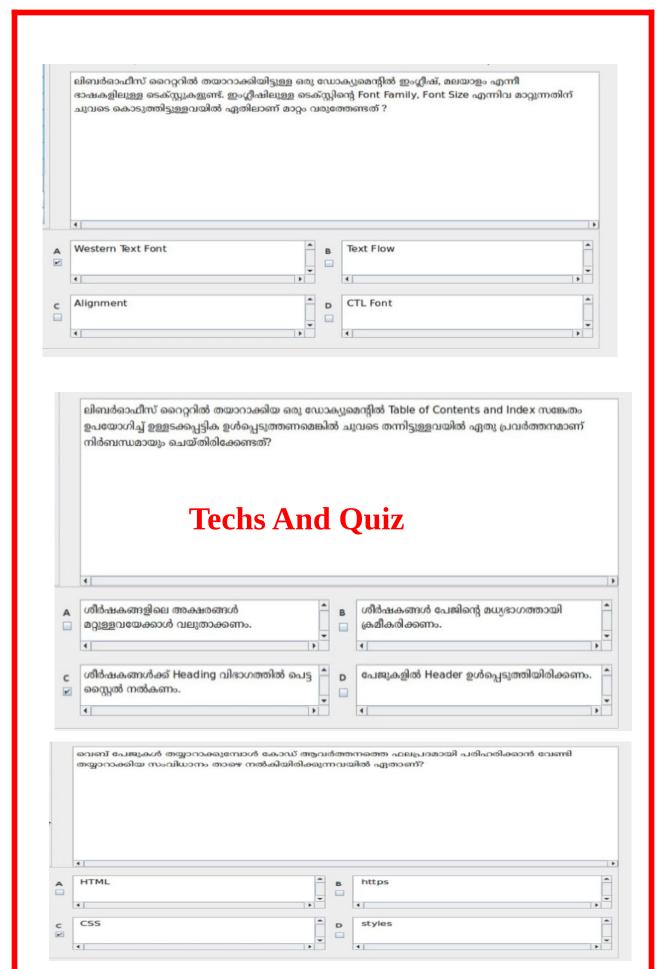

# IT Model Theory Questions And Answers 2025

ലിബർഓഫീസ് റൈറ്ററിലെ മെയിൽ മെർജ് സങ്കേതം ഉപയോഗിച്ച്, സ്കൂൾ കലോത്സവത്തിനാവശ്യമായ പങ്കാളിത്ത കാർഡുകൾ ഒരു പേജിൽ 4 കാർഡുകൾ എന്ന രീതിയിൽ തയാറാക്കണം. ഒരു കാർഡിൽ ഫീൽഡുകൾ ഉൾപ്പെടുത്തിയ ശേഷം അടുത്ത കാർഡിൽ ഫീൽഡുകൾ ഉൾപ്പെടുത്തുന്നതിന് ഏത് മാർഗമാണ് ഉപയോഗിക്കേണ്ടത്? **Techs And Quiz** Quantum G I S പ്രോജക്റ്റുകളിൽ, പാളികളുടെ എക്സ്റ്റൻഷൻ എന്താണ്? **Techs And Quiz** .qgs .shp .gis C സൺക്ലോക്ക് സോഫ്റ്റ്വെയറിൽ ന്യൂ ഡൽഹിയുടെ വിശദാംശങ്ങളാണ് ജാലകത്തിനു ചുവട്ടിലായി പ്രദർശിപ്പിക്കപ്പെട്ടിരിക്കുന്നത്. അഡ്ജസ്റ്റ് പ്രോഗ്രസ്സ് വാല്യൂ 1 day ആയി ക്രമീകരിച്ച ശേഷം മെനു ബാറിലെ B എന്ന ടൂളിൽ ക്ലിക്ക് ചെയ്താൽ സ്ഥലത്തിന്റെ വിശദാംശങ്ങളിൽ വരുന്ന മാറ്റം എന്തായിരിക്കും? 14:23:22 എന്നത് 14:22:22 എന്നായി മാറും 14:23:22 എന്നത് 14:24:22 എന്നായി മാറും Tue 26 Nov 2024 എന്നത് Wed 27 Nov2024 Tue 26 Nov 2024 എന്നത് Mon 25 Nov 2024 D എന്നായി മാറും എന്നായി മാറും