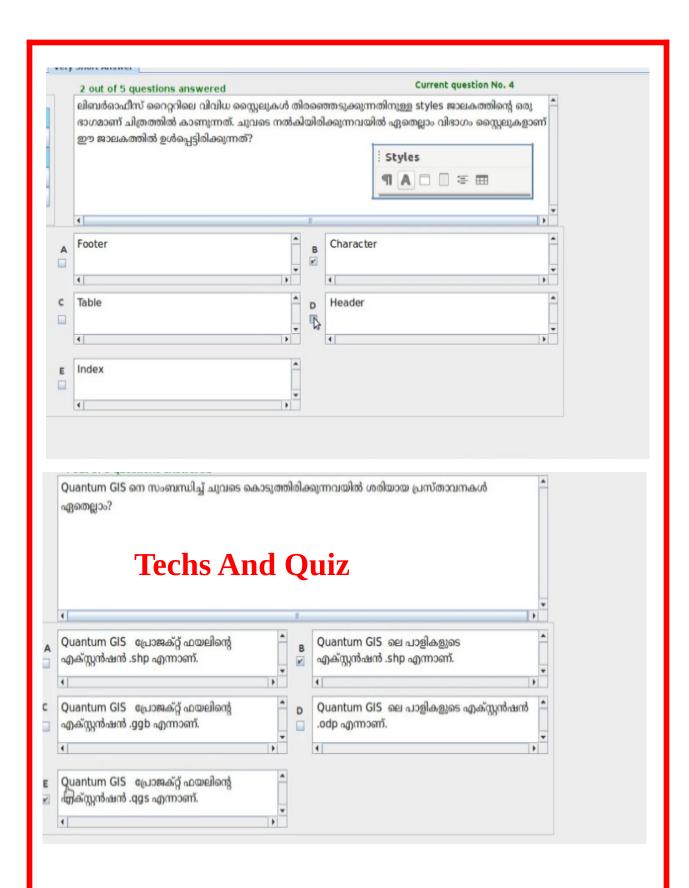

# IT Model Theory Questions And Answers 2025





































ലിബർഓഫീസ് റൈറ്ററിലെ മെയിൽ മെർജ് സങ്കേതം ഉപയോഗിച്ച്, സ്കൂൾ കലോത്സവത്തിനാവശ്യമായ പങ്കാളിത്ത കാർഡുകൾ ഒരു പേജിൽ 4 കാർഡുകൾ എന്ന രീതിയിൽ തയാറാക്കണം. ഒരു കാർഡിൽ ഫീൽഡുകൾ ഉൾപ്പെടുത്തിയ ശേഷം അടുത്ത കാർഡിൽ ഫീൽഡുകൾ ഉൾപ്പെടുത്തുന്നതിന് ഏത് മാർഗമാണ് ഉപയോഗിക്കേണ്ടത്? **Techs And Quiz** Quantum G I S പ്രോജക്റ്റുകളിൽ, പാളികളുടെ എക്സ്റ്റൻഷൻ എന്താണ്? **Techs And Quiz** .qgs .shp .gis C സൺക്ലോക്ക് സോഫ്റ്റ്വെയറിൽ ന്യൂ ഡൽഹിയുടെ വിശദാംശങ്ങളാണ് ജാലകത്തിനു ചുവട്ടിലായി പ്രദർശിപ്പിക്കപ്പെട്ടിരിക്കുന്നത്. അഡ്ജസ്റ്റ് പ്രോഗ്രസ്സ് വാല്യൂ 1 day ആയി ക്രമീകരിച്ച ശേഷം മെനു ബാറിലെ B എന്ന ടൂളിൽ ക്ലിക്ക് ചെയ്താൽ സ്ഥലത്തിന്റെ വിശദാംശങ്ങളിൽ വരുന്ന മാറ്റം എന്തായിരിക്കും? 14:23:22 എന്നത് 14:22:22 എന്നായി മാറും 14:23:22 എന്നത് 14:24:22 എന്നായി മാറും Tue 26 Nov 2024 എന്നത് Wed 27 Nov2024 Tue 26 Nov 2024 എ