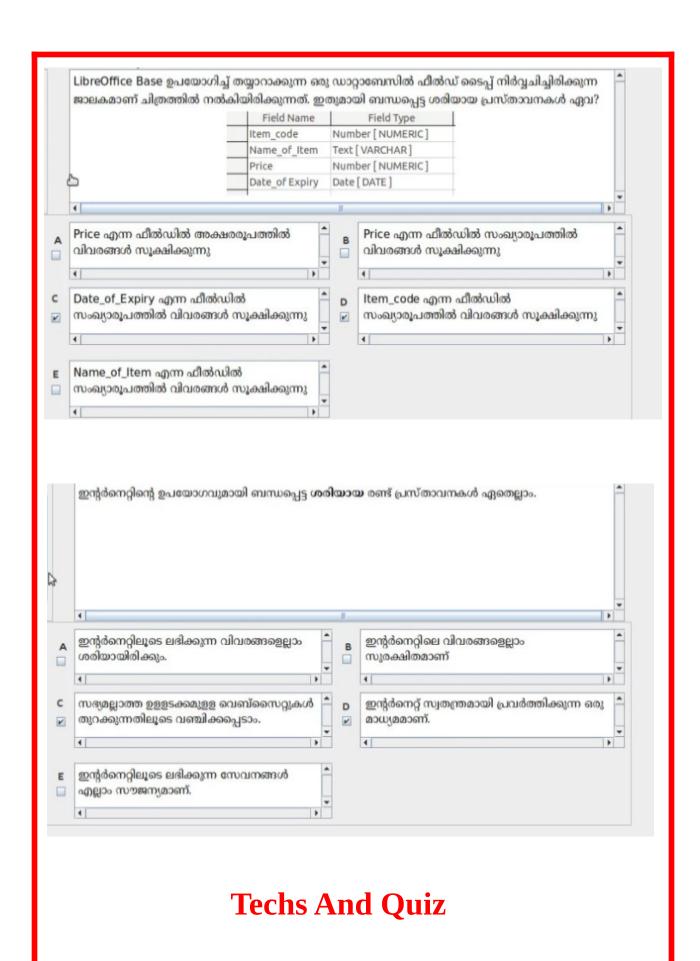

, സ്കൂൾ കലോത്സവത്തിനാവശ്യമായ പങ്കാളിത്ത കാർഡുകൾ ഒരു പേജിൽ 4 കാർഡുകൾ എന്ന രീതിയിൽ തയാറാക്കണം. ഒരു കാർഡിൽ ഫീൽഡുകൾ ഉൾപ്പെടുത്തിയ ശേഷം അടുത്ത കാർഡിൽ ഫീൽഡുകൾ ഉൾപ്പെടുത്തുന്നതിന് ഏത് മാർഗമാണ് ഉപയോഗിക്കേണ്ടത്? **Techs And Quiz** Quantum G I S പ്രോജക്റ്റുകളിൽ, പാളികളുടെ എക്സ്റ്റൻഷൻ എന്താണ്? **Techs And Quiz** .qgs .shp .gis C സൺക്ലോക്ക് സോഫ്റ്റ്വെയറിൽ ന്യൂ ഡൽഹിയുടെ വിശദാംശങ്ങളാണ് ജാലകത്തിനു ചുവട്ടിലായി പ്രദർശിപ്പിക്കപ്പെട്ടിരിക്കുന്നത്. അഡ്ജസ്റ്റ് പ്രോഗ്രസ്സ് വാല്യൂ 1 day ആയി ക്രമീകരിച്ച ശേഷം മെനു ബാറിലെ B എന്ന ടൂളിൽ ക്ലിക്ക് ചെയ്താൽ സ്ഥലത്തിന്റെ വിശദാംശങ്ങളിൽ വരുന്ന മാറ്റം എന്തായിരിക്കും? 14:23:22 എന്നത് 14:22:22 എന്നായി മാറും 14:23:22 എന്നത് 14:24:22 എന്നായി മാറും Tue 26 Nov 2024 എന്നത് Wed 27 Nov2024 Tue 26 Nov 2024 എന്നത് Mon 25 Nov 2024 D എന്നായി മാറും എന്നായി മാറും





**Techs And Quiz** 











































|     | ലിബർഓഫീസ് റൈറ്ററിൽ തയാറാക്കിയ ഒരു<br>സങ്കേതം ഉപയോഗിച്ച് ഉള്ളടക്കപ്പട്ടിക ചേർത്ത<br>മുൾപ്പെടുന്ന പേജിലേക്ക് പോകുന്നതിന് ചെ | പ്രോ     | മ ക്    | ole undeled Table of Contents and Index                                                     |
|-----|---------------------------------------------------------------------------------------------------------------------------|----------|---------|---------------------------------------------------------------------------------------------|
|     |                                                                                                                           |          | ന്ട്. ഉ | ള്ളടക്കപ്പട്ടികയിൽ നിന്ന് ആമുഖം എന്ന ശീർഷക                                                  |
|     |