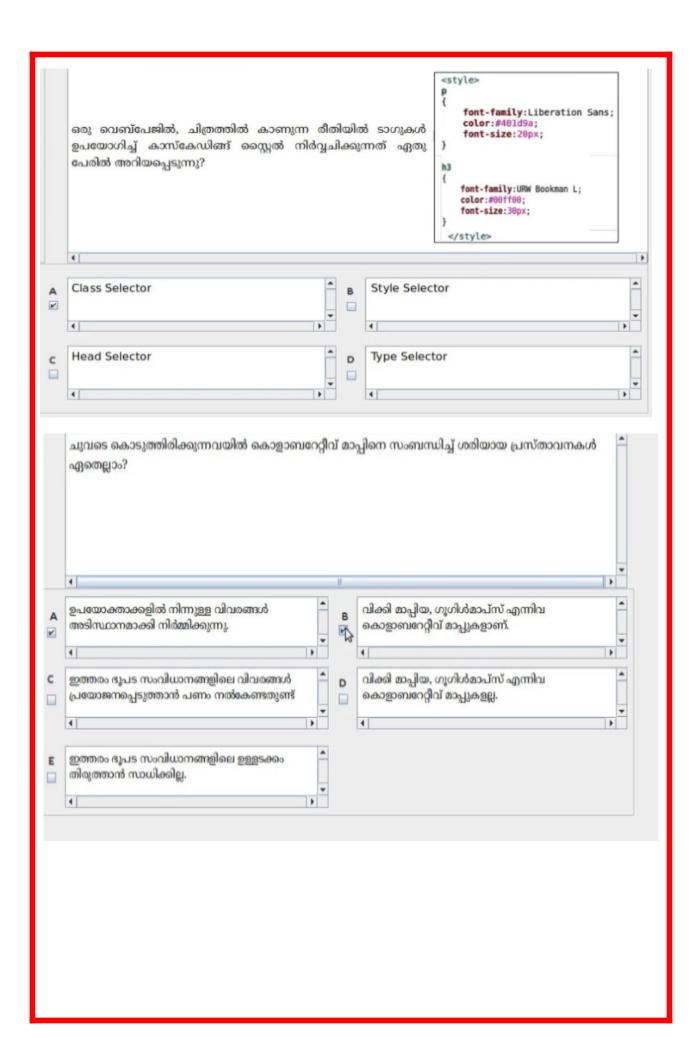

# IT Model Theory Questions And Answers 2025

ലിബർഓഫീസ് റൈറ്ററിലെ മെയിൽ മെർജ് സങ്കേതം ഉപയോഗിച്ച്, സ്കൂൾ കലോത്സവത്തിനാവശ്യമായ പങ്കാളിത്ത കാർഡുകൾ ഒരു പേജിൽ 4 കാർഡുകൾ എന്ന രീതിയിൽ തയാറാക്കണം. ഒരു കാർഡിൽ ഫീൽഡുകൾ ഉൾപ്പെടുത്തിയ ശേഷം അടുത്ത കാർഡിൽ ഫീൽഡുകൾ ഉൾപ്പെടുത്തുന്നതിന് ഏത് മാർഗമാണ് ഉപയോഗിക്കേണ്ടത്? **Techs And Quiz** Quantum G I S പ്രോജക്റ്റുകളിൽ, പാളികളുടെ എക്സ്റ്റൻഷൻ എന്താണ്? **Techs And Quiz** .qgs .shp .gis C സൺക്ലോക്ക് സോഫ്റ്റ്വെയറിൽ ന്യൂ ഡൽഹിയുടെ വിശദാംശങ്ങളാണ് ജാലകത്തിനു ചുവട്ടിലായി പ്രദർശിപ്പിക്കപ്പെട്ടിരിക്കുന്നത്. അഡ്ജസ്റ്റ് പ്രോഗ്രസ്സ് വാല്യൂ 1 day ആയി ക്രമീകരിച്ച ശേഷം മെനു ബാറിലെ B എന്ന ടൂളിൽ ക്ലിക്ക് ചെയ്താൽ സ്ഥലത്തിന്റെ വിശദാംശങ്ങളിൽ വരുന്ന മാറ്റം എന്തായിരിക്കും? 14:23:22 എന്നത് 14:22:22 എന്നായി മാറും 14:23:22 എന്നത് 14:24:22 എന്നായി മാറും Tue 26 Nov 2024 എന്നത് Wed 27 Nov2024 Tue 26 Nov 2024 എന്നത് Mon 25 Nov 2024 D എന്നായി മാറും എന്നായി മാറും