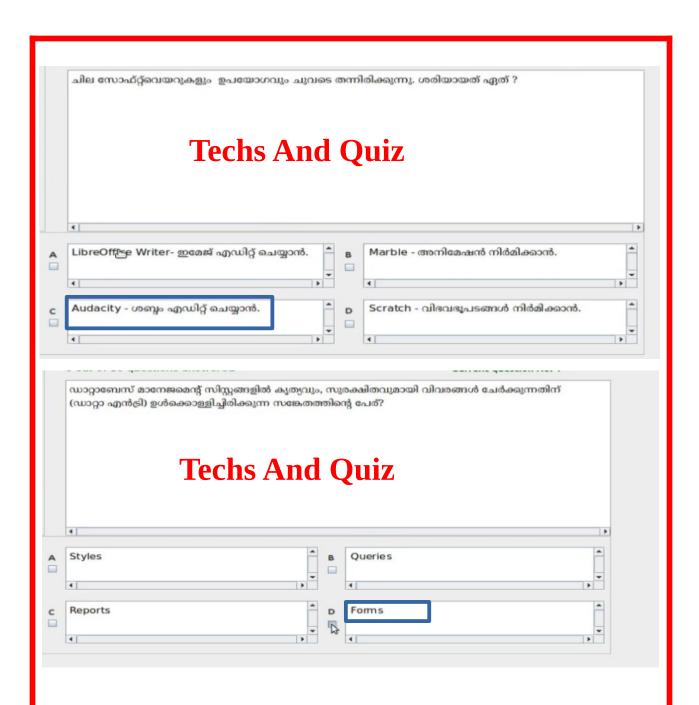

# IT Model Theory Questions And Answers 2025





































ലിബർഓഫീസ് റൈറ്ററിലെ മെയിൽ മെർജ് സങ്കേതം ഉപയോഗിച്ച്, സ്കൂൾ കലോത്സവത്തിനാവശ്യമായ പങ്കാളിത്ത കാർഡുകൾ ഒരു പേജിൽ 4 കാർഡുകൾ എന്ന രീതിയിൽ തയാറാക്കണം. ഒരു കാർഡിൽ ഫീൽഡുകൾ ഉൾപ്പെടുത്തിയ ശേഷം അടുത്ത കാർഡിൽ ഫീൽഡുകൾ ഉൾപ്പെടുത്തുന്നതിന് ഏത് മാർഗമാണ് ഉപയോഗിക്കേണ്ടത്? **Techs And Quiz** Quantum G I S പ്രോജക്റ്റുകളിൽ, പാളികളുടെ എക്സ്റ്റൻഷൻ എന്താണ്? **Techs And Quiz** .qgs .shp .gis C സൺക്ലോക്ക് സോഫ്റ്റ്വെയറിൽ ന്യൂ ഡൽഹിയുടെ വിശദാംശങ്ങളാണ് ജാലകത്തിനു ചുവട്ടിലായി പ്രദർശിപ്പിക്കപ്പെട്ടിരിക്കുന്നത്. അഡ്ജസ്റ്റ് പ്രോഗ്രസ്സ് വാല്യൂ 1 day ആയി ക്രമീകരിച്ച ശേഷം മെനു ബാറിലെ B എന്ന ടൂളിൽ ക്ലിക്ക് ചെയ്താൽ സ്ഥലത്തിന്റെ വിശദാംശങ്ങളിൽ വരുന്ന മാറ്റം എന്തായിരിക്കും? 14:23:22 എന്നത് 14:22:22 എന്നായി മാറും 14:23:22 എന്നത് 14:24:22 എന്നായി മാറും Tue 26 Nov 2024 എന്നത് Wed 27 Nov2024 Tue 26 Nov 2024 എന്