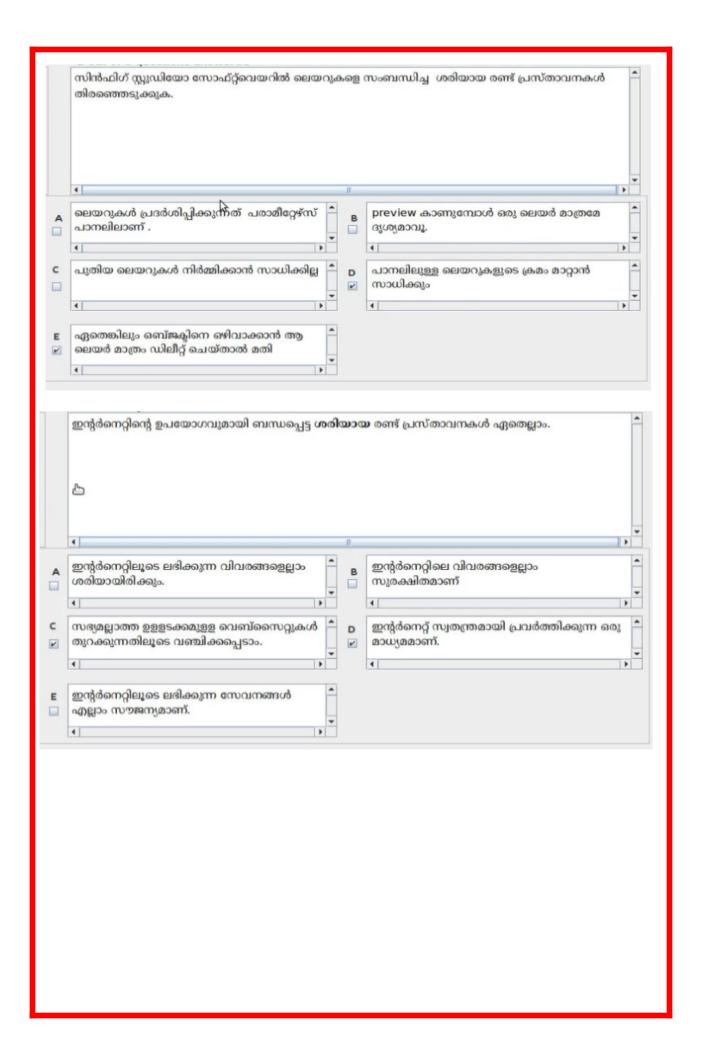

# IT Model Theory Questions And Answers 2025

ലിബർഓഫീസ് റൈറ്ററിലെ മെയിൽ മെർജ് സങ്കേതം ഉപയോഗിച്ച്, സ്കൂൾ കലോത്സവത്തിനാവശ്യമായ പങ്കാളിത്ത കാർഡുകൾ ഒരു പേജിൽ 4 കാർഡുകൾ എന്ന രീതിയിൽ തയാറാക്കണം. ഒരു കാർഡിൽ ഫീൽഡുകൾ ഉൾപ്പെടുത്തിയ ശേഷം അടുത്ത കാർഡിൽ ഫീൽഡുകൾ ഉൾപ്പെടുത്തുന്നതിന് ഏത് മാർഗമാണ് ഉപയോഗിക്കേണ്ടത്? **Techs And Quiz** Quantum G I S പ്രോജക്റ്റുകളിൽ, പാളികളുടെ എക്സ്റ്റൻഷൻ എന്താണ്? **Techs And Quiz** .qgs .shp .gis C സൺക്ലോക്ക് സോഫ്റ്റ്വെയറിൽ ന്യൂ ഡൽഹിയുടെ വിശദാംശങ്ങളാണ് ജാലകത്തിനു ചുവട്ടിലായി പ്രദർശിപ്പിക്കപ്പെട്ടിരിക്കുന്നത്. അഡ്ജസ്റ്റ് പ്രോഗ്രസ്സ് വാല്യൂ 1 day ആയി ക്രമീകരിച്ച ശേഷം മെനു ബാറിലെ B എന്ന ടൂളിൽ ക്ലിക്ക് ചെയ്താൽ സ്ഥലത്തിന്റെ വിശദാംശങ്ങളിൽ വരുന്ന മാറ്റം എന്തായിരിക്കും? 14:23:22 എന്നത് 14:22:22 എന്നായി മാറും 14:23:22 എന്നത് 14:24:22 എന്നായി മാറും Tue 26 Nov 2024 എന്നത് Wed 27 Nov2024 Tue 26 Nov 2024 എന്നത് Mon 25 Nov 2024 D എന്നായി മാറും എന്നായി മാറും