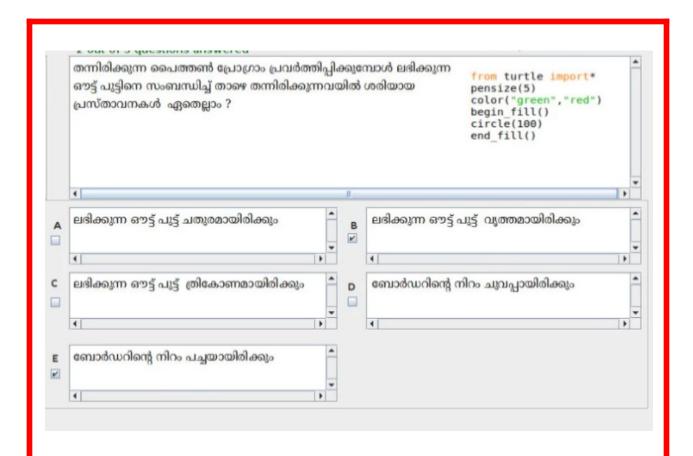

|
|     | Heading 1 ഹന്ന സൈലിൽ ഹൈറ് കിക്ക്                                                                                          |          |         | അവരത്ത ശ്രീർഷകം സെവര്റ്റ് ചെയ്ത ശേഷം                                                        |
|     | Heading 1 എന്ന സ്റ്റൈലിൽ റൈറ്റ് ക്ലിക്ക്<br>ചെയ്ത് Modify ക്ലിക്ക് ചെയ്യുക.                                               |          | В       |                                                                                             |
| A V | Heading 1 എന്ന സ്റ്റൈലിൽ റൈറ്റ് ക്ലിക്ക്<br>ചെയ്ത് Modify ക്ലിക്ക് ചെയ്യുക.                                               | ,        | В       | Heading 2 എന്ന സ്റ്റൈൽ തിരഞ്ഞെടുക്കുക.                                                      |































## THE END BY TECHS AND QUIZ