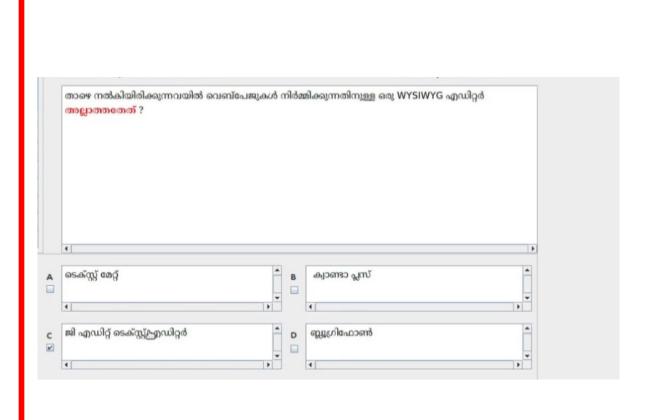

|
|     | Heading 1 ഹന്ന സൈലിൽ ഹൈറ് കിക്ക്                                                                                          |          |         | അവരത്ത ശ്രീർഷകം സെവര്റ്റ് ചെയ്ത ശേഷം                                                        |
|     | Heading 1 എന്ന സ്റ്റൈലിൽ റൈറ്റ് ക്ലിക്ക്<br>ചെയ്ത് Modify ക്ലിക്ക് ചെയ്യുക.                                               |          | В       |                                                                                             |
| A V | Heading 1 എന്ന സ്റ്റൈലിൽ റൈറ്റ് ക്ലിക്ക്<br>ചെയ്ത് Modify ക്ലിക്ക് ചെയ്യുക.                                               | ,        | В       | Heading 2 എന്ന സ്റ്റൈൽ തിരഞ്ഞെടുക്കുക.                                                      |































## THE END BY TECHS AND QUIZ