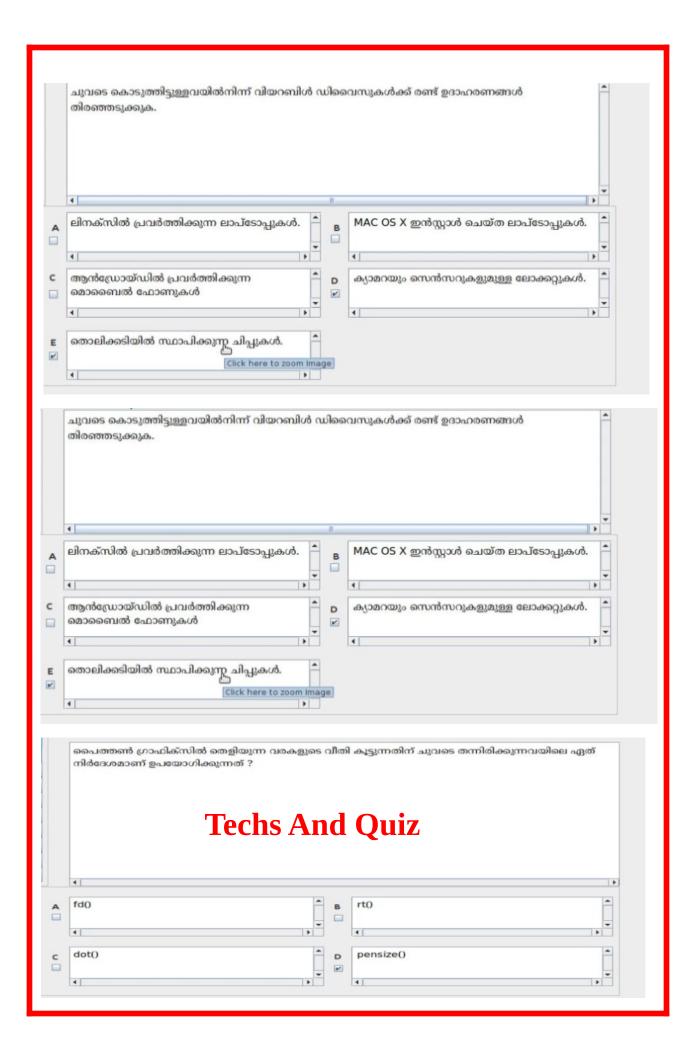

സ്കൂൾ കലോത്സവത്തിനാവശ്യമായ പങ്കാളിത്ത കാർഡുകൾ ഒരു പേജിൽ 4 കാർഡുകൾ എന്ന രീതിയിൽ തയാറാക്കണം. ഒരു കാർഡിൽ ഫീൽഡുകൾ ഉൾപ്പെടുത്തിയ ശേഷം അടുത്ത കാർഡിൽ ഫീൽഡുകൾ ഉൾപ്പെടുത്തുന്നതിന് ഏത് മാർഗമാണ് ഉപയോഗിക്കേണ്ടത്? **Techs And Quiz** Quantum G I S പ്രോജക്റ്റുകളിൽ, പാളികളുടെ എക്സ്റ്റൻഷൻ എന്താണ്? **Techs And Quiz** .qgs .shp .gis C സൺക്ലോക്ക് സോഫ്റ്റ്വെയറിൽ ന്യൂ ഡൽഹിയുടെ വിശദാംശങ്ങളാണ് ജാലകത്തിനു ചുവട്ടിലായി പ്രദർശിപ്പിക്കപ്പെട്ടിരിക്കുന്നത്. അഡ്ജസ്റ്റ് പ്രോഗ്രസ്സ് വാല്യൂ 1 day ആയി ക്രമീകരിച്ച ശേഷം മെനു ബാറിലെ B എന്ന ടൂളിൽ ക്ലിക്ക് ചെയ്താൽ സ്ഥലത്തിന്റെ വിശദാംശങ്ങളിൽ വരുന്ന മാറ്റം എന്തായിരിക്കും? 14:23:22 എന്നത് 14:22:22 എന്നായി മാറും 14:23:22 എന്നത് 14:24:22 എന്നായി മാറും Tue 26 Nov 2024 എന്നത് Wed 27 Nov2024 Tue 26 Nov 2024 എന്നത് Mon 25 Nov 2024 D എന്നായി മാറും എന്നായി മാറും





**Techs And Quiz** 











































|     | ലിബർഓഫീസ് റൈറ്ററിൽ തയാറാക്കിയ ഒരു<br>സങ്കേതം ഉപയോഗിച്ച് ഉള്ളടക്കപ്പട്ടിക ചേർത്ത<br>മുൾപ്പെടുന്ന പേജിലേക്ക് പോകുന്നതിന് ചെ | പ്രോ     | മ ക്    | ole undeled Table of Contents and Index                                                     |
|-----|---------------------------------------------------------------------------------------------------------------------------|----------|---------|---------------------------------------------------------------------------------------------|
|     |                                                                                                                           |          | ന്ട്. ഉ | ള്ളടക്കപ്പട്ടികയിൽ നിന്ന് ആമുഖം എന്ന ശീർഷക                                                  |
|     |