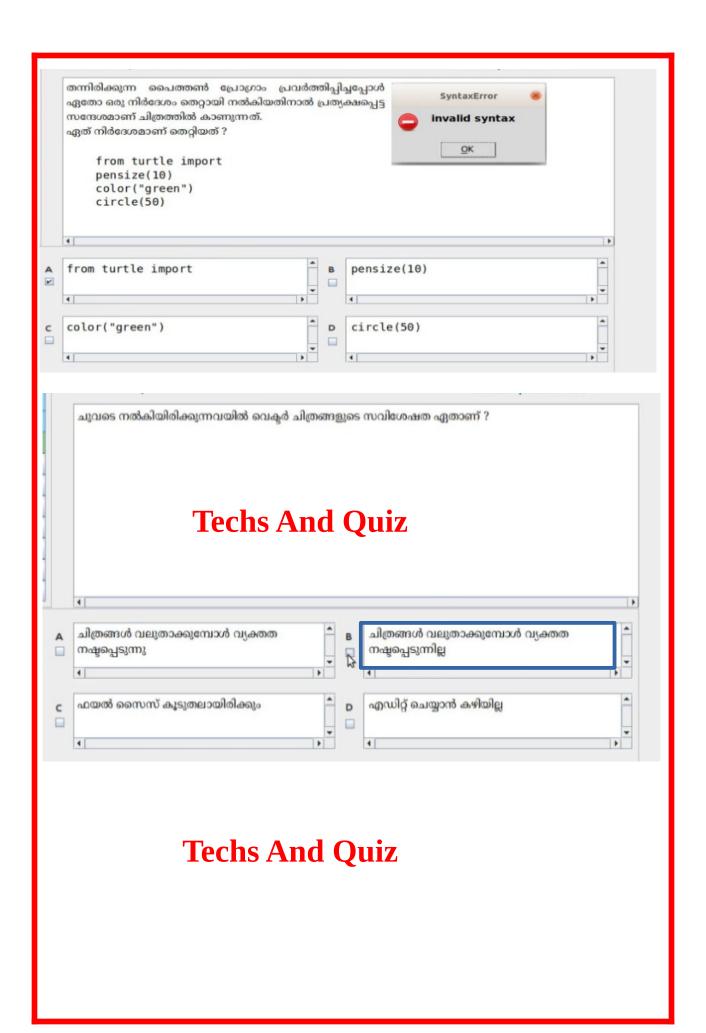

കൂൾ കലോത്സവത്തിനാവശ്യമായ പങ്കാളിത്ത കാർഡുകൾ ഒരു പേജിൽ 4 കാർഡുകൾ എന്ന രീതിയിൽ തയാറാക്കണം. ഒരു കാർഡിൽ ഫീൽഡുകൾ ഉൾപ്പെടുത്തിയ ശേഷം അടുത്ത കാർഡിൽ ഫീൽഡുകൾ ഉൾപ്പെടുത്തുന്നതിന് ഏത് മാർഗമാണ് ഉപയോഗിക്കേണ്ടത്? **Techs And Quiz** Quantum G I S പ്രോജക്റ്റുകളിൽ, പാളികളുടെ എക്സ്റ്റൻഷൻ എന്താണ്? **Techs And Quiz** .qgs .shp .gis C സൺക്ലോക്ക് സോഫ്റ്റ്വെയറിൽ ന്യൂ ഡൽഹിയുടെ വിശദാംശങ്ങളാണ് ജാലകത്തിനു ചുവട്ടിലായി പ്രദർശിപ്പിക്കപ്പെട്ടിരിക്കുന്നത്. അഡ്ജസ്റ്റ് പ്രോഗ്രസ്സ് വാല്യൂ 1 day ആയി ക്രമീകരിച്ച ശേഷം മെനു ബാറിലെ B എന്ന ടൂളിൽ ക്ലിക്ക് ചെയ്താൽ സ്ഥലത്തിന്റെ വിശദാംശങ്ങളിൽ വരുന്ന മാറ്റം എന്തായിരിക്കും? 14:23:22 എന്നത് 14:22:22 എന്നായി മാറും 14:23:22 എന്നത് 14:24:22 എന്നായി മാറും Tue 26 Nov 2024 എന്നത് Wed 27 Nov2024 Tue 26 Nov 2024 എന്നത് Mon 25 Nov 2024 D എന്നായി മാറും എന്നായി മാറും





**Techs And Quiz** 











































|     | ലിബർഓഫീസ് റൈറ്ററിൽ തയാറാക്കിയ ഒരു<br>സങ്കേതം ഉപയോഗിച്ച് ഉള്ളടക്കപ്പട്ടിക ചേർത്ത<br>മുൾപ്പെടുന്ന പേജിലേക്ക് പോകുന്നതിന് ചെ | പ്രോ     | മ ക്    | ole undeled Table of Contents and Index                                                     |
|-----|---------------------------------------------------------------------------------------------------------------------------|----------|---------|---------------------------------------------------------------------------------------------|
|     |                                                                                                                           |          | ന്ട്. ഉ | ള്ളടക്കപ്പട്ടികയിൽ നിന്ന് ആമുഖം എന്ന ശീർഷക                                                  |
|     |