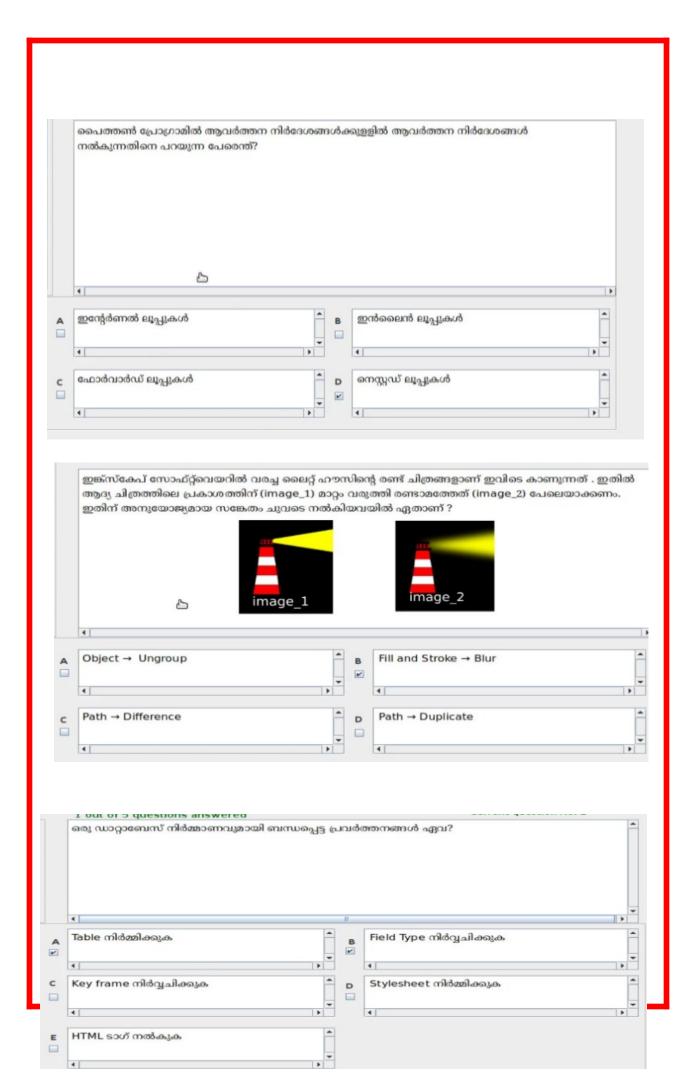

|
|     | Heading 1 ഹന്ന സൈലിൽ ഹൈറ് കിക്ക്                                                                                          |          |         | അവരത്ത ശ്രീർഷകം സെവര്റ്റ് ചെയ്ത ശേഷം                                                        |
|     | Heading 1 എന്ന സ്റ്റൈലിൽ റൈറ്റ് ക്ലിക്ക്<br>ചെയ്ത് Modify ക്ലിക്ക് ചെയ്യുക.                                               |          | В       |                                                                                             |
| A V | Heading 1 എന്ന സ്റ്റൈലിൽ റൈറ്റ് ക്ലിക്ക്<br>ചെയ്ത് Modify ക്ലിക്ക് ചെയ്യുക.                                               | ,        | В       | Heading 2 എന്ന സ്റ്റൈൽ തിരഞ്ഞെടുക്കുക.                                                      |































## THE END BY TECHS AND QUIZ