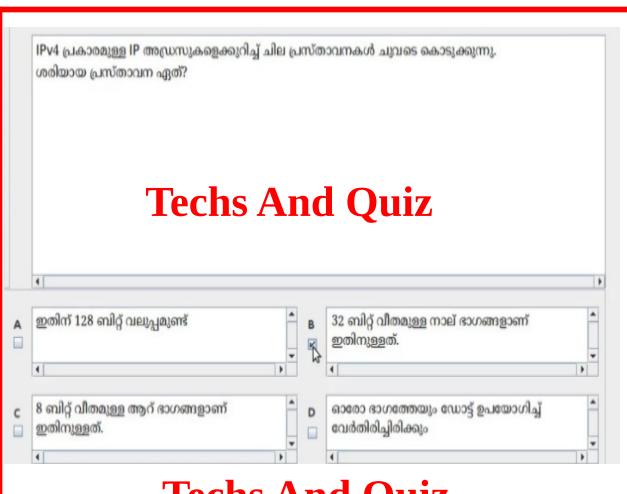

ത കാർഡുകൾ ഒരു പേജിൽ 4 കാർഡുകൾ എന്ന രീതിയിൽ തയാറാക്കണം. ഒരു കാർഡിൽ ഫീൽഡുകൾ ഉൾപ്പെടുത്തിയ ശേഷം അടുത്ത കാർഡിൽ ഫീൽഡുകൾ ഉൾപ്പെടുത്തുന്നതിന് ഏത് മാർഗമാണ് ഉപയോഗിക്കേണ്ടത്? **Techs And Quiz** Quantum G I S പ്രോജക്റ്റുകളിൽ, പാളികളുടെ എക്സ്റ്റൻഷൻ എന്താണ്? **Techs And Quiz** .qgs .shp .gis C സൺക്ലോക്ക് സോഫ്റ്റ്വെയറിൽ ന്യൂ ഡൽഹിയുടെ വിശദാംശങ്ങളാണ് ജാലകത്തിനു ചുവട്ടിലായി പ്രദർശിപ്പിക്കപ്പെട്ടിരിക്കുന്നത്. അഡ്ജസ്റ്റ് പ്രോഗ്രസ്സ് വാല്യൂ 1 day ആയി ക്രമീകരിച്ച ശേഷം മെനു ബാറിലെ B എന്ന ടൂളിൽ ക്ലിക്ക് ചെയ്താൽ സ്ഥലത്തിന്റെ വിശദാംശങ്ങളിൽ വരുന്ന മാറ്റം എന്തായിരിക്കും? 14:23:22 എന്നത് 14:22:22 എന്നായി മാറും 14:23:22 എന്നത് 14:24:22 എന്നായി മാറും Tue 26 Nov 2024 എന്നത് Wed 27 Nov2024 Tue 26 Nov 2024 എന്നത് Mon 25 Nov 2024 D എന്നായി മാറും എന്നായി മാറും





**Techs And Quiz** 











































|     | ലിബർഓഫീസ് റൈറ്ററിൽ തയാറാക്കിയ ഒരു<br>സങ്കേതം ഉപയോഗിച്ച് ഉള്ളടക്കപ്പട്ടിക ചേർത്ത<br>മുൾപ്പെടുന്ന പേജിലേക്ക് പോകുന്നതിന് ചെ | പ്രോ     | മ ക്    | ole undeled Table of Contents and Index                                                     |
|-----|---------------------------------------------------------------------------------------------------------------------------|----------|---------|---------------------------------------------------------------------------------------------|
|     |                                                                                                                           |          | ന്ട്. ഉ | ള്ളടക്കപ്പട്ടികയിൽ നിന്ന് ആമുഖം എന്ന ശീർഷക                                                  |
|     |