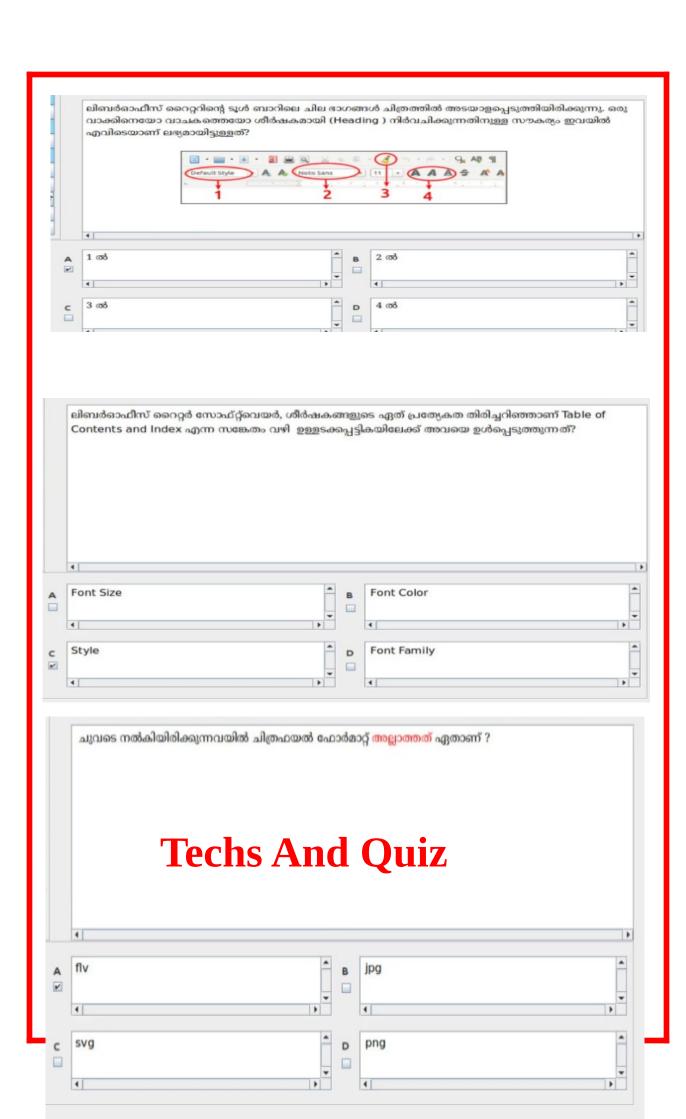

|
|     | Heading 1 ഹന്ന സൈലിൽ ഹൈറ് കിക്ക്                                                                                          |          |         | അവരത്ത ശ്രീർഷകം സെവര്റ്റ് ചെയ്ത ശേഷം                                                        |
|     | Heading 1 എന്ന സ്റ്റൈലിൽ റൈറ്റ് ക്ലിക്ക്<br>ചെയ്ത് Modify ക്ലിക്ക് ചെയ്യുക.                                               |          | В       |                                                                                             |
| A V | Heading 1 എന്ന സ്റ്റൈലിൽ റൈറ്റ് ക്ലിക്ക്<br>ചെയ്ത് Modify ക്ലിക്ക് ചെയ്യുക.                                               | ,        | В       | Heading 2 എന്ന സ്റ്റൈൽ തിരഞ്ഞെടുക്കുക.                                                      |































## THE END BY TECHS AND QUIZ