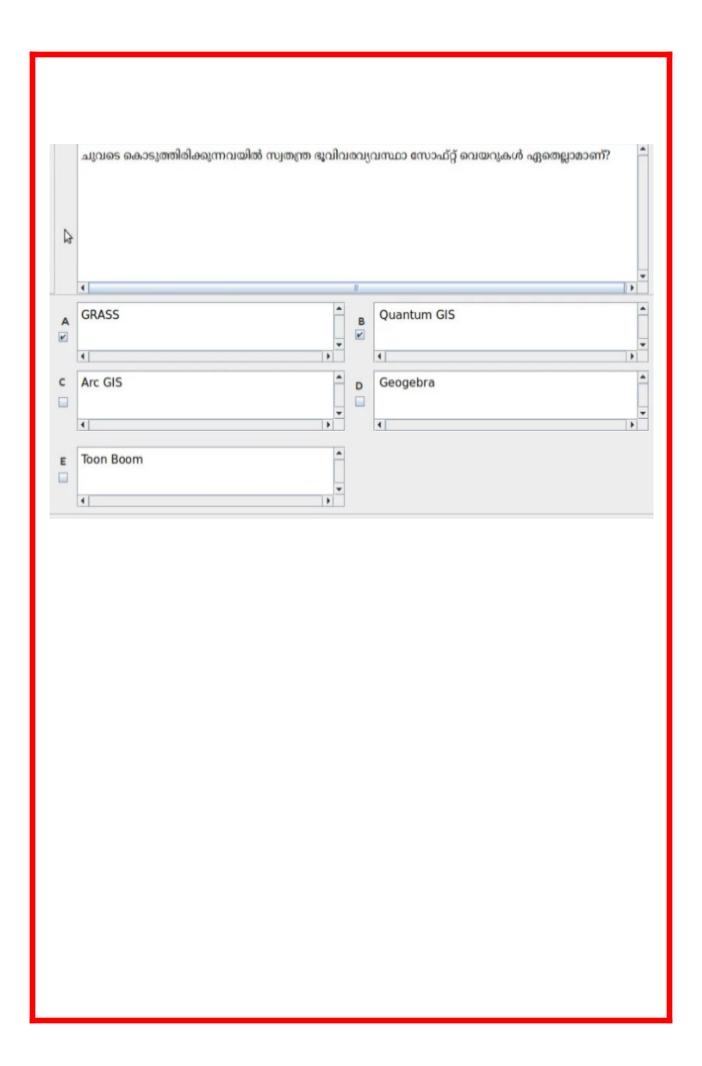

|
|     | Heading 1 ഹന്ന സൈലിൽ ഹൈറ് കിക്ക്                                                                                          |          |         | അവരത്ത ശ്രീർഷകം സെവര്റ്റ് ചെയ്ത ശേഷം                                                        |
|     | Heading 1 എന്ന സ്റ്റൈലിൽ റൈറ്റ് ക്ലിക്ക്<br>ചെയ്ത് Modify ക്ലിക്ക് ചെയ്യുക.                                               |          | В       |                                                                                             |
| A V | Heading 1 എന്ന സ്റ്റൈലിൽ റൈറ്റ് ക്ലിക്ക്<br>ചെയ്ത് Modify ക്ലിക്ക് ചെയ്യുക.                                               | ,        | В       | Heading 2 എന്ന സ്റ്റൈൽ തിരഞ്ഞെടുക്കുക.                                                      |































## THE END BY TECHS AND QUIZ