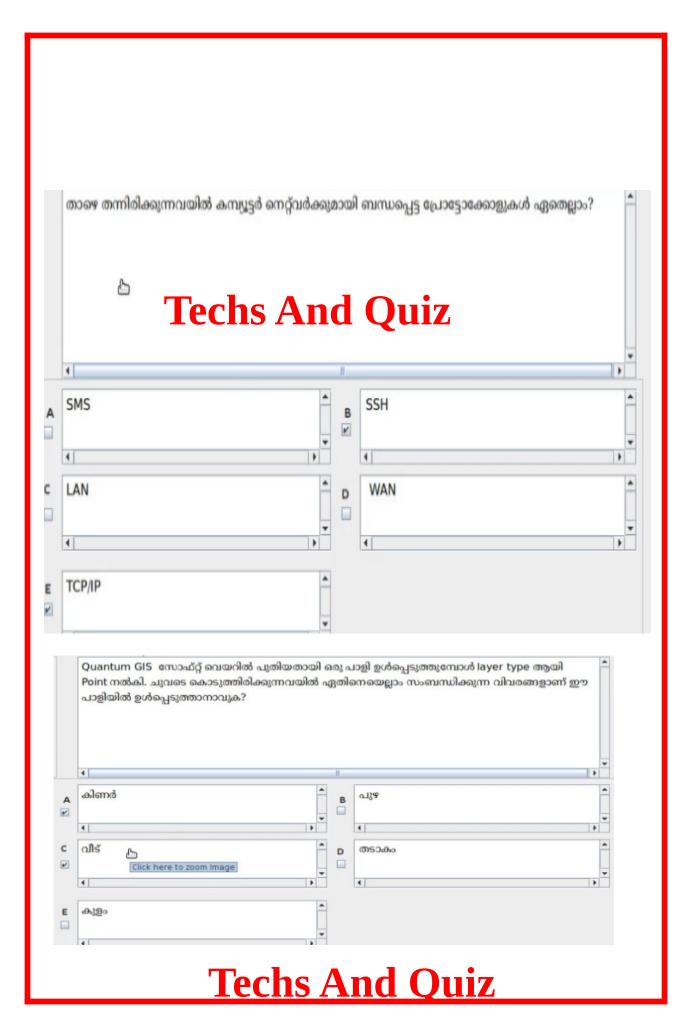

ത്ത കാർഡുകൾ ഒരു പേജിൽ 4 കാർഡുകൾ എന്ന രീതിയിൽ തയാറാക്കണം. ഒരു കാർഡിൽ ഫീൽഡുകൾ ഉൾപ്പെടുത്തിയ ശേഷം അടുത്ത കാർഡിൽ ഫീൽഡുകൾ ഉൾപ്പെടുത്തുന്നതിന് ഏത് മാർഗമാണ് ഉപയോഗിക്കേണ്ടത്? **Techs And Quiz** Quantum G I S പ്രോജക്റ്റുകളിൽ, പാളികളുടെ എക്സ്റ്റൻഷൻ എന്താണ്? **Techs And Quiz** .qgs .shp .gis C സൺക്ലോക്ക് സോഫ്റ്റ്വെയറിൽ ന്യൂ ഡൽഹിയുടെ വിശദാംശങ്ങളാണ് ജാലകത്തിനു ചുവട്ടിലായി പ്രദർശിപ്പിക്കപ്പെട്ടിരിക്കുന്നത്. അഡ്ജസ്റ്റ് പ്രോഗ്രസ്സ് വാല്യൂ 1 day ആയി ക്രമീകരിച്ച ശേഷം മെനു ബാറിലെ B എന്ന ടൂളിൽ ക്ലിക്ക് ചെയ്താൽ സ്ഥലത്തിന്റെ വിശദാംശങ്ങളിൽ വരുന്ന മാറ്റം എന്തായിരിക്കും? 14:23:22 എന്നത് 14:22:22 എന്നായി മാറും 14:23:22 എന്നത് 14:24:22 എന്നായി മാറും Tue 26 Nov 2024 എന്നത് Wed 27 Nov2024 Tue 26 Nov 2024 എന്നത് Mon 25 Nov 2024 D എന്നായി മാറും എന്നായി മാറും





**Techs And Quiz** 











































|     | ലിബർഓഫീസ് റൈറ്ററിൽ തയാറാക്കിയ ഒരു<br>സങ്കേതം ഉപയോഗിച്ച് ഉള്ളടക്കപ്പട്ടിക ചേർത്ത<br>മുൾപ്പെടുന്ന പേജിലേക്ക് പോകുന്നതിന് ചെ | പ്രോ     | മ ക്    | ole undeled Table of Contents and Index                                                     |
|-----|---------------------------------------------------------------------------------------------------------------------------|----------|---------|---------------------------------------------------------------------------------------------|
|     |                                                                                                                           |          | ന്ട്. ഉ | ള്ളടക്കപ്പട്ടികയിൽ നിന്ന് ആമുഖം എന്ന ശീർഷക                                                  |
|     |