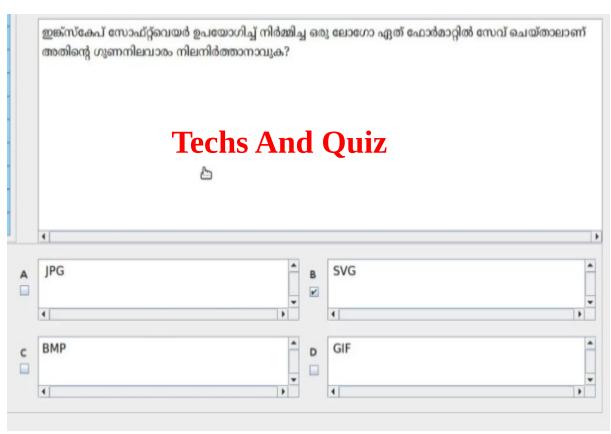

# IT Model Theory Questions And Answers 2025





































ലിബർഓഫീസ് റൈറ്ററിലെ മെയിൽ മെർജ് സങ്കേതം ഉപയോഗിച്ച്, സ്കൂൾ കലോത്സവത്തിനാവശ്യമായ പങ്കാളിത്ത കാർഡുകൾ ഒരു പേജിൽ 4 കാർഡുകൾ എന്ന രീതിയിൽ തയാറാക്കണം. ഒരു കാർഡിൽ ഫീൽഡുകൾ ഉൾപ്പെടുത്തിയ ശേഷം അടുത്ത കാർഡിൽ ഫീൽഡുകൾ ഉൾപ്പെടുത്തുന്നതിന് ഏത് മാർഗമാണ് ഉപയോഗിക്കേണ്ടത്? **Techs And Quiz** Quantum G I S പ്രോജക്റ്റുകളിൽ, പാളികളുടെ എക്സ്റ്റൻഷൻ എന്താണ്? **Techs And Quiz** .qgs .shp .gis C സൺക്ലോക്ക് സോഫ്റ്റ്വെയറിൽ ന്യൂ ഡൽഹിയുടെ വിശദാംശങ്ങളാണ് ജാലകത്തിനു ചുവട്ടിലായി പ്രദർശിപ്പിക്കപ്പെട്ടിരിക്കുന്നത്. അഡ്ജസ്റ്റ് പ്രോഗ്രസ്സ് വാല്യൂ 1 day ആയി ക്രമീകരിച്ച ശേഷം മെനു ബാറിലെ B എന്ന ടൂളിൽ ക്ലിക്ക് ചെയ്താൽ സ്ഥലത്തിന്റെ വിശദാംശങ്ങളിൽ വരുന്ന മാറ്റം എന്തായിരിക്കും? 14:23:22 എന്നത് 14:22:22 എന്നായി മാറും 14:23:22 എന്നത് 14:24:22 എന്നായി മാറും Tue 26 Nov 2024 എന്നത് Wed 27 Nov2024 Tue 26 Nov 2024 എന്നത് Mon 25