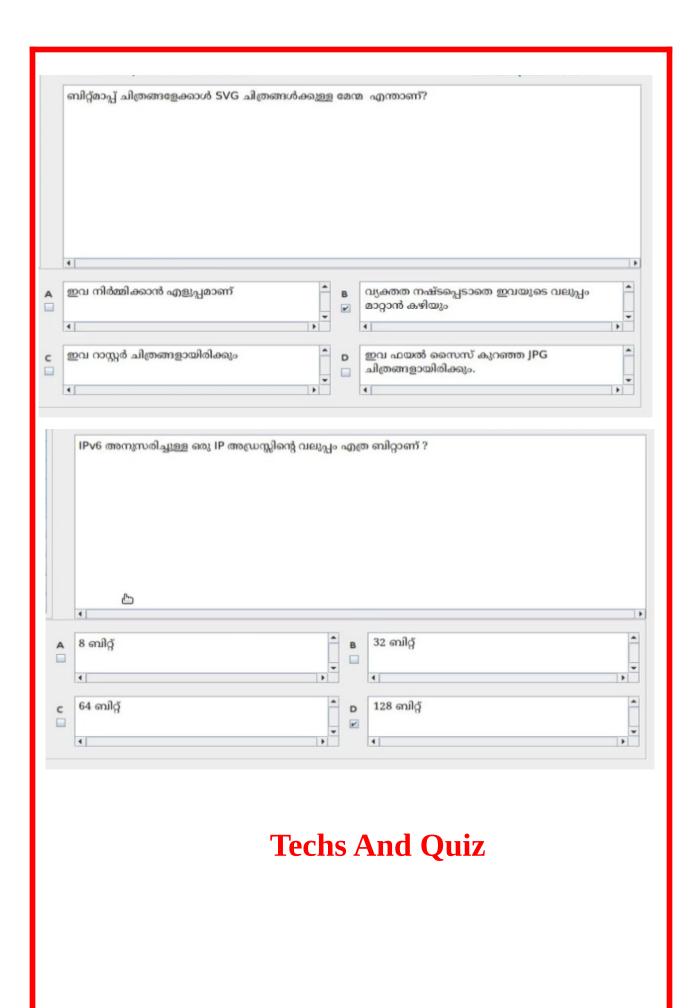

ൾ കലോത്സവത്തിനാവശ്യമായ പങ്കാളിത്ത കാർഡുകൾ ഒരു പേജിൽ 4 കാർഡുകൾ എന്ന രീതിയിൽ തയാറാക്കണം. ഒരു കാർഡിൽ ഫീൽഡുകൾ ഉൾപ്പെടുത്തിയ ശേഷം അടുത്ത കാർഡിൽ ഫീൽഡുകൾ ഉൾപ്പെടുത്തുന്നതിന് ഏത് മാർഗമാണ് ഉപയോഗിക്കേണ്ടത്? **Techs And Quiz** Quantum G I S പ്രോജക്റ്റുകളിൽ, പാളികളുടെ എക്സ്റ്റൻഷൻ എന്താണ്? **Techs And Quiz** .qgs .shp .gis C സൺക്ലോക്ക് സോഫ്റ്റ്വെയറിൽ ന്യൂ ഡൽഹിയുടെ വിശദാംശങ്ങളാണ് ജാലകത്തിനു ചുവട്ടിലായി പ്രദർശിപ്പിക്കപ്പെട്ടിരിക്കുന്നത്. അഡ്ജസ്റ്റ് പ്രോഗ്രസ്സ് വാല്യൂ 1 day ആയി ക്രമീകരിച്ച ശേഷം മെനു ബാറിലെ B എന്ന ടൂളിൽ ക്ലിക്ക് ചെയ്താൽ സ്ഥലത്തിന്റെ വിശദാംശങ്ങളിൽ വരുന്ന മാറ്റം എന്തായിരിക്കും? 14:23:22 എന്നത് 14:22:22 എന്നായി മാറും 14:23:22 എന്നത് 14:24:22 എന്നായി മാറും Tue 26 Nov 2024 എന്നത് Wed 27 Nov2024 Tue 26 Nov 2024 എന്നത് Mon 25 Nov 2024 D എന്നായി മാറും എന്നായി മാറും





**Techs And Quiz** 











































|     | ലിബർഓഫീസ് റൈറ്ററിൽ തയാറാക്കിയ ഒരു<br>സങ്കേതം ഉപയോഗിച്ച് ഉള്ളടക്കപ്പട്ടിക ചേർത്ത<br>മുൾപ്പെടുന്ന പേജിലേക്ക് പോകുന്നതിന് ചെ | പ്രോ     | മ ക്    | ole undeled Table of Contents and Index                                                     |
|-----|---------------------------------------------------------------------------------------------------------------------------|----------|---------|---------------------------------------------------------------------------------------------|
|     |                                                                                                                           |          | ന്ട്. ഉ | ള്ളടക്കപ്പട്ടികയിൽ നിന്ന് ആമുഖം എന്ന ശീർഷക                                                  |
|     |